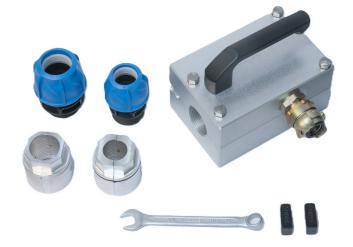

## **Standard Y-Block Kit Contains**

- Jetting Y-Block
- Two aluminum clamps (32mm and 40mm)
- Two Plastic Duct Connectors (32mm and 40mm)
- · Block wrench
- · Seals for the Y-Block

| Product Specifications      |                                  |
|-----------------------------|----------------------------------|
| Case Dimensions (W x H x D) | 460 x 170 x 360 / 18 x 7 x 14 in |
| Case Weight                 | Approx 10kg / 22lbs              |
| Cable Dimensions            | Max Ø16mm and Ø12mm cables       |
| Standard Clamps             | 25-32-40-50mm                    |
| Connection to Fiber Blower  | 25-32-40-50mm                    |